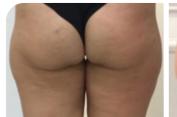

### Clinically tested results.

Refore

60 days later / after 2 sessions

Before

60 days later / after 2 sessions

# MyTone

MYTONE reduces
fat accumulations
by activating
the large muscle groups
that help to tone and slim.

Excellent results on abdomen, arms, buttocks and thighs.

Effective for slimming and weight loss.