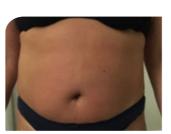

### Clinically tested results.

Refore

60 days later / after 2 sessions

Before

60 days later / after 2 sessions

### Treatment indications.

LIPOLYSIS

POST-PREGNANCY MUSCLE TONING

INCREASED COLLAGEN PRODUCTION ACTIVITY

biotec Italia

# MyTone

MYTONE reduces
fat accumulations
by activating
the large muscle groups
that help to tone and slim.

Excellent results on abdomen, arms, buttocks and thighs.

Effective for slimming and weight loss.