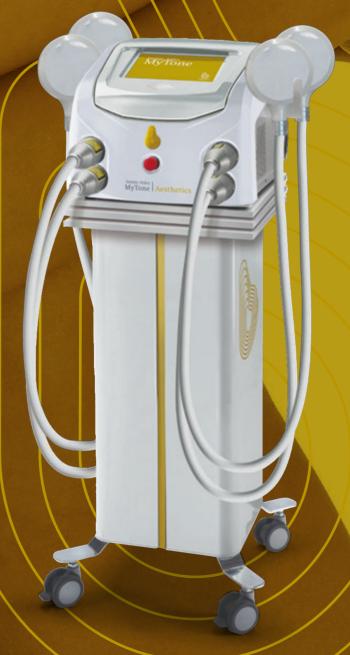

### **ERGONOMIC AND VERSATILE APPLICATOR**

You can choose from 2 handpiece sizes to suit tissues of different consistencies and positions on the body. The ergonomics of the handpiece, made of pure ABS material, guarantees optimal coupling with the skin and a high level of thermal insulation.

### SIMPLE AND INTUITIVE OPERATION

MYTONE is equipped with a colour touchscreen with a wide viewing angle that makes it easy to use the device. The information on the screen guides the user, step by step, through the entire treatment. The parameters can be easily set via the touchscreen.

### Ergonomics, Design, Reliability.

### LIGHT AND MANAGEABLE

Convenient grip of the applicator permits rapid positioning and securing to the area to be treated.

### **Technical Characteristics**

| MAXIMUM POWER SUPPLY VOLTAGE          | 240 VAC - 50/60Hz |
|---------------------------------------|-------------------|
| MAXIMUM POWER                         | 1500V             |
| FUSES                                 | 2 X F4 250V       |
| SAFETY CLASS AND TYPE OF APPLIED PART | I BF              |
| DIMENSIONS [L X P X A]                | 450x500x420mm     |
| WEIGHT                                | 42Kø              |